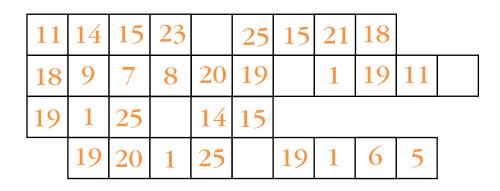

## Crack the code: find the safety messages

Follow the directions for the two puzzles below and crack the code to discover important safety messages.

**1.** Write the correct letters over the numbers in the puzzle boxes to reveal a safety message.

| 1 = A  | 2 = B  | 3 = C  | 4 =D   | 5 = E  | 6 = F  | 7 = G  |
|--------|--------|--------|--------|--------|--------|--------|
| 8 = H  | 9 = I  | 10 = J | 11 = K | 12 = L | 13 = M | 14 = N |
| 15 = O | 16 = P | 17 = Q | 18 = R | 19 = 8 | 20 = T | 21 = U |
| 22 = V | 23 = W | 24 = X | 25 = Y | 26 = Z |        |        |

| 2 | 5 | 19    | 13 | 1 | 18 | 20 |   |   |  |
|---|---|-------|----|---|----|----|---|---|--|
|   |   | <br>2 | 5  |   | 19 | 1  | 6 | 5 |  |

2. Put the letters below each column in the puzzle box. The two letters from column one are entered to show you how the puzzle works.