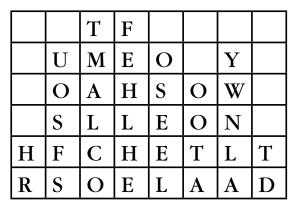

## Crack the code: find the safety messages

Follow the directions for the two puzzles below and crack the code to discover important safety messages.

**1.** Write the correct letters over the numbers in the puzzle boxes to reveal a safety message.